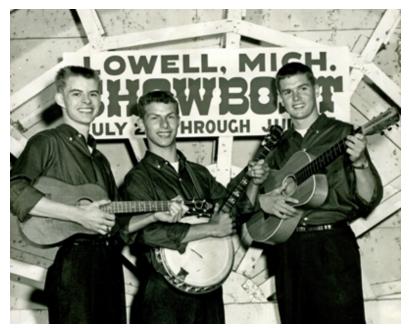

## MY GUITAR STORY Dick Ward

The Coachmen, my first high school band

Guitar League member since: 2005, when it was invented.

When did you start playing guitar? Found a uke in my granny's closet.

What was your motivation to learn the instrument? Just couldn't put it down.